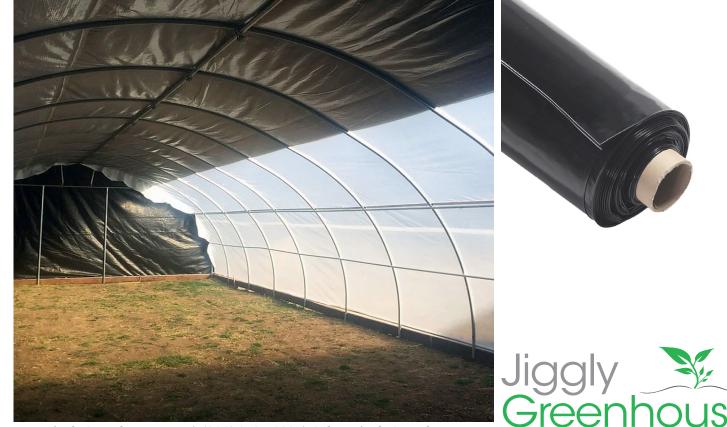

# Zebra Black/White Light Deprivation Film (4 Year, 6 Mil)

- 4-Year Rated, 6 Mil. Zebra Black and White Light Deprivation Overwinter Greenhouse Film provides the protection and climate-controlled environment your greenhouse needs.
- Installation is quick and easy when using Jiggly Greenhouse® Jiggly Wire and Aluminum Locking U-Channels.
- Can be used for a wide variety of different applications Designed for use with multi-layered greenhouse film coverings.
- Available in a wide variety of lengths and widths to meet whatever needs required for covering your greenhouse or hoop house frame.

## Zebra Black/White Light Deprivation Film (4 Year, 6 Mil)

Jiggly Greenhouse® Zebra Light Deprivation Film provides the protection and climate-controlled environment your greenhouse needs. With its opaque black inner layer and white outer layer, it's designed to absorb UV light and keep the interior temperature from overheating. It features a 4-Year, 6 Mil rating and will provide crop protection from harsh weather and with its blackout properties, work together, to create an ideal environment for the growth of crops and other flowering plants.

Master rolls for custom sizes are in stock and available in lengths ranging from 50' to 300' and widths from 24' to 50'.

| Technical Specifications:                |                                                                                                                                                                 |
|------------------------------------------|-----------------------------------------------------------------------------------------------------------------------------------------------------------------|
| SKU:                                     | POLY-6M-ZEBRA                                                                                                                                                   |
| Brand:                                   | Jiggly Greenhouse® Zebra                                                                                                                                        |
| Description:                             | Light Deprivation Greenhouse Plastic Film                                                                                                                       |
| Color:                                   | Black and White                                                                                                                                                 |
| Key Features:                            | Light Deprivation, UVA Inhibitors & Infrared                                                                                                                    |
| Thickness:                               | 6 Mil. (0.006 in.)                                                                                                                                              |
| Warranty:                                | 4-Year Quality Guarantee                                                                                                                                        |
| Light Diffusion:                         | 0%                                                                                                                                                              |
| Total Light Transmission:                | ≤ 1%                                                                                                                                                            |
| Available Widths:                        | 24', 32', 40', 48', and 50'                                                                                                                                     |
|                                          | *Custom Widths Available Upon Request                                                                                                                           |
| Available Lengths:                       | 50', 60', 70', 80', 90', 100', 110', 120', 130', 140', 150',<br>160', 170', 180', 190', 200', 210', 220', 230', 240', 250',<br>260', 270', 280', 290', and 300' |
|                                          | *Custom Lengths Available Upon Request                                                                                                                          |
| Falling Dart Impact:<br>ASTM D-1709      | >1200 Grams                                                                                                                                                     |
| Tensile Strength At Break:<br>ASTM D-882 | 27 MPa [MD]<br>27 MPa [TD]                                                                                                                                      |
| Elongation At Break:<br>ASTM D-882       | 500% [MD]<br>500% [TD]                                                                                                                                          |