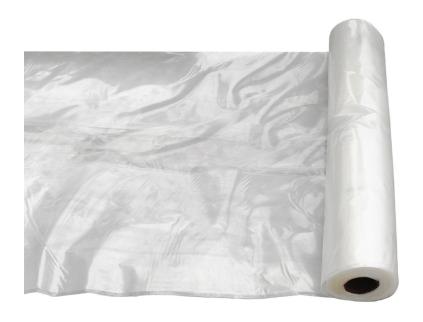

### JGFILM-STD - Standard Greenhouse Covering Film

Jiggly Greenhouse® Standard Clear Plastic Greenhouse Grow Film is the most commonly used plastic film in the greenhouse and agricultural industry. The high-quality polyethylene construction paired with the unique 5-layer extrusion method allows us to provide our customers with grow film that has the perfect mix of UVA Inhibitors and Anti-Dust Barriers - ultimately creating a greenhouse grow film that not only will outlast the competition, but also provide maximum protection from the sun, rain, wind and snow. Master rolls for custom sizes are in stock and available in lengths ranging from 10' to 200' and widths from 10' to 50'.

\*For custom orders, please call us at (800) 878-7829.

| Technical Specifications:  |                                             |
|----------------------------|---------------------------------------------|
| SKU:                       | JGFILM-STD                                  |
| Brand:                     | Jiggly Greenhouse®                          |
| Description:               | Standard Clear Plastic Greenhouse Grow Film |
| Color:                     | Clear                                       |
| Key Features:              | UVA Inhibitors & Anti-Dust Barrier          |
| Thickness:                 | 6 Mil. (0.006 in.)                          |
| Warranty:                  | 4-Year Quality Guarantee                    |
| Light Diffusion:           | 22%                                         |
| Light Transmission:        | 90%                                         |
| Available Widths:          | 10 ft 50 ft. (*Custom Widths Available)     |
| Available Lengths:         | 10 ft 200 ft. (*Custom Lengths Available)   |
| Tensile Strength At Break: | 23 MPa (MD), 22 MPa (TD)                    |
| Elongation At Break:       | 620% (MD), 720% (TD)                        |
| Tear Resistance:           | 8,500 Gr./mm (MD), 10,000 Gr./mm (TD)       |
| Falling Dart Drop Impact:  | 800 Grams                                   |