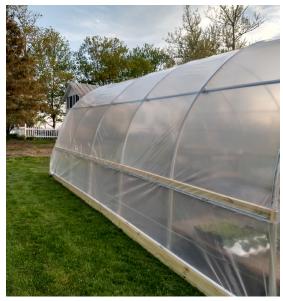

### JGFILM-STD - Standard Greenhouse Covering Film

Jiggly Greenhouse® Standard Clear Plastic Greenhouse Grow Film is the most commonly used plastic film in the greenhouse and agricultural industry. The high-quality polyethylene construction paired with the unique 5-layer extrusion method allows us to provide our customers with grow film that has the perfect mix of UVA Inhibitors and Anti-Dust Barriers - ultimately creating a greenhouse grow film that not only will outlast the competition, but also provide maximum protection from the sun, rain, wind and snow. Master rolls for custom sizes are in stock and available in lengths ranging from 10' to 200' and widths from 10' to 50'.