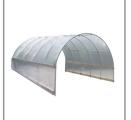

# JGFILM-PRM - Premium Greenhouse Covering Film

- 4-Year Rated, 6 mil. greenhouse grow film provides all-weather protection, UVA Inhibitors, Infrared Blockers, Anti-Drip & Anti-Dust Barriers.
- Installation is quick and easy when using Jiggly Greenhouse® Jiggly Wire and Aluminum Locking U-Channels.
- Manufactured using the highest quality polyethylene and an unrivaled 5-layer protection co-extrusion method, this film is designed for to steadily holding temperatures inside of your greenhouse.
- Available in a wide variety of lengths and widths to meet whatever needs required for covering your greenhouse or hoop house frame.

## JGFILM-PRM - Premium Greenhouse Covering Film

Jiggly Greenhouse® Premium Clear Plastic Greenhouse Grow Film is specially engineered to hold temperatures at a steady rate, making it the ideal solution for use in places where the weather is unpredictable. The high-quality polyethylene construction paired with its unique 5-layer extrusion method allows us to provide our customers with greenhouse grow film that has the perfect mix of UVA Inhibitors, Infrared Blockers, Anti-Drip Agents and Anti-Dust Barriers - ultimately creating a greenhouse film that reduces the loss of energy in plant foliage, minimizes excessive condensation from dripping, allowing complete control over the saturation and humidity levels. Additionally, our Premium Grow Film will not only outlast the competition, but also provide maximum protection from the sun, rain, wind and snow. Master rolls for custom sizes are in stock and available in lengths ranging from 10' to 200' and widths from 10' to 50'.