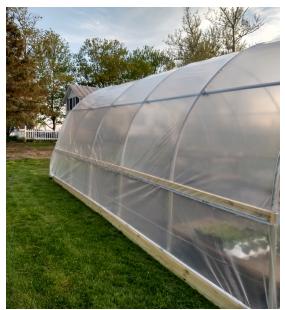

# JGFILM-PRM - Premium Greenhouse Covering Film

- 4-Year Rated, 6 mil. greenhouse grow film provides all-weather protection, UVA Inhibitors, Infrared Blockers, Anti-Drip & Anti-Dust Barriers.
- Installation is quick and easy when using Jiggly Greenhouse® Jiggly Wire and Aluminum Locking U-Channels.
- Manufactured using the highest quality polyethylene and an unrivaled 5-layer protection co-extrusion method, this film is designed for to steadily holding temperatures inside of your greenhouse.
- Available in a wide variety of lengths and widths to meet whatever needs required for covering your greenhouse or hoop house frame.

## JGFILM-PRM - Premium Greenhouse Covering Film

Jiggly Greenhouse® Premium Clear Plastic Greenhouse Grow Film is specially engineered to hold temperatures at a steady rate, making it the ideal solution for use in places where the weather is unpredictable. The high-quality polyethylene construction paired with its unique 5-layer extrusion method allows us to provide our customers with greenhouse grow film that has the perfect mix of UVA Inhibitors, Infrared Blockers, Anti-Drip Agents and Anti-Dust Barriers - ultimately creating a greenhouse film that reduces the loss of energy in plant foliage, minimizes excessive condensation from dripping, allowing complete control over the saturation and humidity levels. Additionally, our Premium Grow Film will not only outlast the competition, but also provide maximum protection from the sun, rain, wind and snow. Master rolls for custom sizes are in stock and available in lengths ranging from 10' to 200' and widths from 10' to 50'.