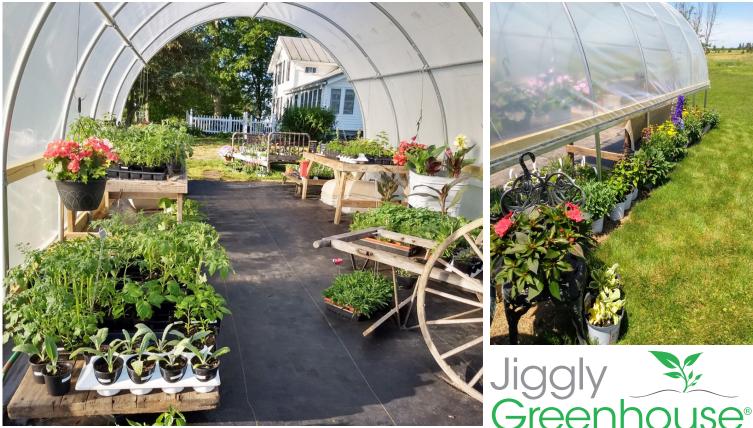

# JGFILM-PRM - Premium Greenhouse Covering Film

- 4-Year Rated, 6 mil. greenhouse grow film provides all-weather protection, UVA Inhibitors, Infrared Blockers, Anti-Drip & Anti-Dust Barriers.
- Installation is quick and easy when using Jiggly Greenhouse® Jiggly Wire and Aluminum Locking U-Channels.
- Manufactured using the highest quality polyethylene and an unrivaled 5-layer protection co-extrusion method, this film is designed for to steadily holding temperatures inside of your greenhouse.
- Available in a wide variety of lengths and widths to meet whatever needs required for covering your greenhouse or hoop house frame.

## JGFILM-PRM - Premium Greenhouse Covering Film

Jiggly Greenhouse® Premium Clear Plastic Greenhouse Grow Film is specially engineered to hold temperatures at a steady rate, making it the ideal solution for use in places where the weather is unpredictable. The high-quality polyethylene construction paired with its unique 5-layer extrusion method allows us to provide our customers with greenhouse grow film that has the perfect mix of UVA Inhibitors, Infrared Blockers, Anti-Drip Agents and Anti-Dust Barriers - ultimately creating a greenhouse film that reduces the loss of energy in plant foliage, minimizes excessive condensation from dripping, allowing complete control over the saturation and humidity levels. Additionally, our Premium Grow Film will not only outlast the competition, but also provide maximum protection from the sun, rain, wind and snow. Master rolls for custom sizes are in stock and available in lengths ranging from 10' to 200' and widths from 10' to 50'.