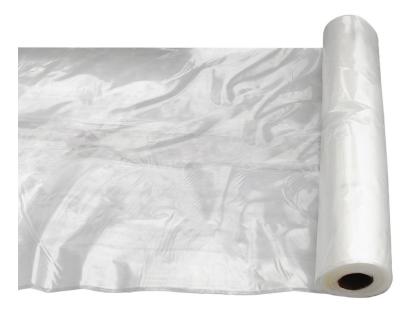

# JGFILM-PRM - Premium Greenhouse Covering Film

- 4-Year Rated, 6 mil. greenhouse grow film provides all-weather protection, UVA Inhibitors, Infrared Blockers, Anti-Drip & Anti-Dust Barriers.
- Installation is quick and easy when using Jiggly Greenhouse® Jiggly Wire and Aluminum Locking U-Channels.
- Manufactured using the highest quality polyethylene and an unrivaled 5-layer protection co-extrusion method, this film is designed for to steadily holding temperatures inside of your greenhouse.
- Available in a wide variety of lengths and widths to meet whatever needs required for covering your greenhouse or hoop house frame.

## JGFILM-PRM - Premium Greenhouse Covering Film

Jiggly Greenhouse® Premium Clear Plastic Greenhouse Grow Film is specially engineered to hold temperatures at a steady rate, making it the ideal solution for use in places where the weather is unpredictable. The high-quality polyethylene construction paired with its unique 5-layer extrusion method allows us to provide our customers with greenhouse grow film that has the perfect mix of UVA Inhibitors, Infrared Blockers, Anti-Drip Agents and Anti-Dust Barriers - ultimately creating a greenhouse film that reduces the loss of energy in plant foliage, minimizes excessive condensation from dripping, allowing complete control over the saturation and humidity levels. Additionally, our Premium Grow Film will not only outlast the competition, but also provide maximum protection from the sun, rain, wind and snow. Master rolls for custom sizes are in stock and available in lengths ranging from 10' to 200' and widths from 10' to 50'.