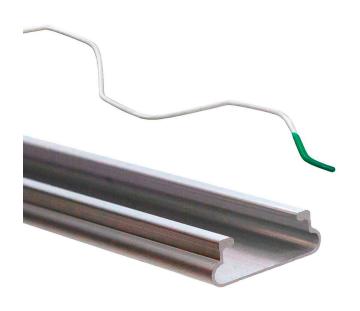

### JIGGLY-WIRE-KIT - Greenhouse Covering System

- PVC coated, reusable steel zig-zag Jiggly
  Wire paired with Aluminum Locking
  U-Channels designed for efficiently
  installing, attaching and keeping
  greenhouse coverings taut.
- Quick and easy installation, requiring no special tools or equipment - just snap the Jiggly Wire into the Aluminum Locking U-Channels.
- Made for installing and holding plastic poly films, shade cloths, netting and various other greenhouse covering materials.
- Designed for repeated use unsnap the Jiggly Wire from the U-Channel, remove, reposition and reinstall as needed.

#### JIGGLY-WIRE-KIT - Greenhouse Covering System

The Jiggly Wire Greenhouse Covering Kit by Jiggly Greenhouse® includes PVC coated, reusable steel spring locking Jiggly Wire and Aluminum Locking U-Channel, designed for quick, easy and effective attachment of poly film, shade cloth, insect netting and various other materials to greenhouses, hoop houses or other outdoor structures. When used together, the Jiggly Wire simply snaps into place and secures whatever covering is being tensioned. Jiggly Wire and Aluminum Locking U-Channel can be used in a wide variety of applications, ranging from simple DIY greenhouses to large-scale commercialized growing operations.

| Technical Specifications: |                                                                                                              |
|---------------------------|--------------------------------------------------------------------------------------------------------------|
| SKU:                      | JIGGLY-WIRE-KIT                                                                                              |
| Brand:                    | Jiggly Greenhouse®                                                                                           |
| Description:              | Jiggly Wire Spring Locking Wire & Aluminum Locking<br>U-Channel Kit                                          |
| Wire Material:            | 72B Grade Hardened Steel Spring Lock Wire With PVC Plastic<br>Powder Coating                                 |
| U-Channel Material:       | High Quality, Rust-Resistant Aluminum                                                                        |
| Tensile Strength (MPa):   | ≥ 1800                                                                                                       |
| 1. 1 tvi. D               |                                                                                                              |
| Jiggly Wire Dimensions:   | 6.5 ft. L x 1.25 in. W                                                                                       |
| U-Channel Dimensions:     | 6.5 ft. L x 1.25 in. W<br>6.5 ft. L x 1.18 in. W x 0.43 in. H                                                |
|                           |                                                                                                              |
| U-Channel Dimensions:     | 6.5 ft. L $	imes$ 1.18 in. W $	imes$ 0.43 in. H Mountable To Wood or Metal Structures - Pre-Drilling / Self- |