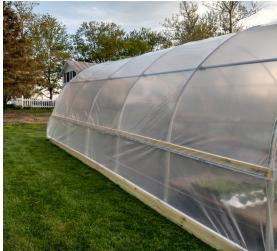

### JIGGLY-WIRE-KIT - Greenhouse Covering System

- PVC coated, reusable steel zig-zag Jiggly
  Wire paired with Aluminum Locking
  U-Channels designed for efficiently
  installing, attaching and keeping
  greenhouse coverings taut.
- Quick and easy installation, requiring no special tools or equipment - just snap the Jiggly Wire into the Aluminum Locking U-Channels.
- Made for installing and holding plastic poly films, shade cloths, netting and various other greenhouse covering materials.
- Designed for repeated use unsnap the Jiggly Wire from the U-Channel, remove, reposition and reinstall as needed.

#### JIGGLY-WIRE-KIT - Greenhouse Covering System

The Jiggly Wire Greenhouse Covering Kit by Jiggly Greenhouse® includes PVC coated, reusable steel spring locking Jiggly Wire and Aluminum Locking U-Channel, designed for quick, easy and effective attachment of poly film, shade cloth, insect netting and various other materials to greenhouses, hoop houses or other outdoor structures. When used together, the Jiggly Wire simply snaps into place and secures whatever covering is being tensioned. Jiggly Wire and Aluminum Locking U-Channel can be used in a wide variety of applications, ranging from simple DIY greenhouses to large-scale commercialized growing operations.