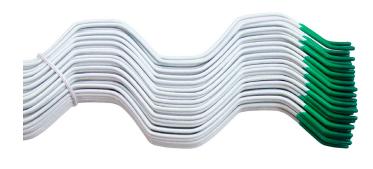

# Jiggly Wire PVC Coated Spring Lock Wire

by Jiggly Greenhouse®

## JW66S - Greenhouse Covering Attachment Wire

- PVC Coated, reusable steel zig-zag wire designed for attaching greenhouse coverings when used with Jiggly Greenhouse® Aluminum Locking U-Channels.
- Installation is quick and easy, requiring no special tools or equipment just snap the Jiggly Wire into the Jiggly Greenhouse® Aluminum Locking U-Channels.
- Extra thick white PVC coating absorbs minimal heat and provides extra protection from rips and tears when installing greenhouse convering materials.
- Designed For Repeated Use Simply unsnap the Jiggly Wire from the U-Channel and remove, reposition and reinstall as often as needed.

### JW66S - Greenhouse Covering Attachment Wire

Jiggly Wire by Jiggly Greenhouse® is a PVC coated, reusable steel spring locking wire designed for quick, easy and effective attachment of poly film, shade cloth, insect netting and various other materials to greenhouses, hoop houses or other outdoor structures. Jiggly Wire is designed to be used with Jiggly Greenhouse® Aluminum Locking U-Channels, allowing the wire to simply snap into place and secure whatever covering is being installed. Jiggly Wire can be used in a wide variety of applications, ranging from simple DIY greenhouses to large-scale commercialized growing operations.