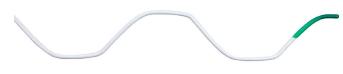

# Jiggly Wire PVC Coated Spring Lock Wire

by Jiggly Greenhouse®

## JW66S - Greenhouse Covering Attachment Wire

- PVC Coated, reusable steel zig-zag wire designed for attaching greenhouse coverings when used with Jiggly Greenhouse® Aluminum Locking U-Channels.
- Installation is quick and easy, requiring no special tools or equipment just snap the Jiggly Wire into the Jiggly Greenhouse® Aluminum Locking U-Channels.
- Extra thick white PVC coating absorbs minimal heat and provides extra protection from rips and tears when installing greenhouse convering materials.
- Designed For Repeated Use Simply unsnap the Jiggly Wire from the U-Channel and remove, reposition and reinstall as often as needed.

### JW66S - Greenhouse Covering Attachment Wire

Jiggly Wire by Jiggly Greenhouse® is a PVC coated, reusable steel spring locking wire designed for quick, easy and effective attachment of poly film, shade cloth, insect netting and various other materials to greenhouses, hoop houses or other outdoor structures. Jiggly Wire is designed to be used with Jiggly Greenhouse® Aluminum Locking U-Channels, allowing the wire to simply snap into place and secure whatever covering is being installed. Jiggly Wire can be used in a wide variety of applications, ranging from simple DIY greenhouses to large-scale commercialized growing operations.