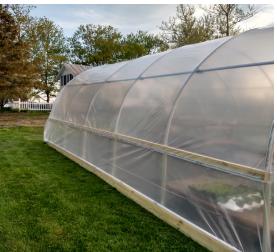

### JW66S - Greenhouse Covering Attachment Wire

Jiggly Wire by Jiggly Greenhouse® is a PVC coated, reusable steel spring locking wire designed for quick, easy and effective attachment of poly film, shade cloth, insect netting and various other materials to greenhouses, hoop houses or other outdoor structures. Jiggly Wire is designed to be used with Jiggly Greenhouse® Aluminum Locking U-Channels, allowing the wire to simply snap into place and secure whatever covering is being installed. Jiggly Wire can be used in a wide variety of applications, ranging from simple DIY greenhouses to large-scale commercialized growing operations.