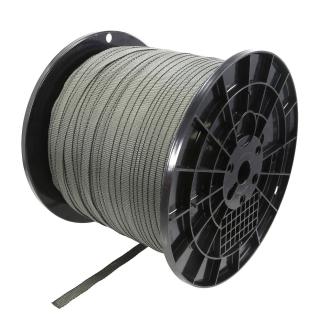

#### JG-TTW34 - 3/4" Tie-Down Webbing For Guying & Staking

- Provides Support For Newly Transplanted Trees, Young Trees, Shrubs, And Other Plant Life While Establishing Solid Roots.
- Cost-Effective Solution To Protect And Stabilize Even The Largest Trees Against High Winds With A Tensile Strength Of 1,000lbs.
- Gentle Polypropylene Fabric Has Built-In UV Inhibitors To Guarantee Long-Lasting Natural Olive Green Color Season After Season, And Soft Exterior To Prevent Plant Damage And Girdling.
- Easy To Install, Specially Woven Webbing Has Lock Stitch Composition That Prevents Fraying Or Unraveling.
- Available Roll Sizes: 50', 150', 250', 500', 3000'

### Recommended Accessories:

| Technical Specifications: |                                                      |
|---------------------------|------------------------------------------------------|
| SKU:                      | JG-TTW34                                             |
| Brand:                    | Jiggly Greenhouse®                                   |
| Description:              | Tree Tie-Down Support Webbing                        |
| Fabric Composition:       | Polypropylene With Embedded UV Inhibitors            |
| Fabric Width:             | 3/4"                                                 |
| Spool Lengths:            | 50', 150', 250', 500', 3000'                         |
| Tensile Strength:         | 1000 lbs.                                            |
| Color:                    | Olive Green                                          |
| Country Of Origin:        | Made In The USA                                      |
| Ideal Applications:       | Guying, Staking, Wind Protection & Support           |
| Additional Features:      | Low Stretch, Anti-Fraying Lock Stitch, UV Inhibitors |