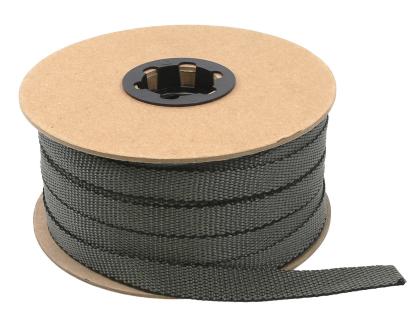

#### JG-TTW34 - 3/4" Tie-Down Webbing For Guying & Staking

- Provides Support For Newly Transplanted Trees, Young Trees, Shrubs, And Other Plant Life While Establishing Solid Roots.
- Cost-Effective Solution To Protect And Stabilize Even The Largest Trees Against High Winds With A Tensile Strength Of 1,000lbs.
- Gentle Polypropylene Fabric Has Built-In UV Inhibitors To Guarantee Long-Lasting Natural Olive Green Color Season After Season, And Soft Exterior To Prevent Plant Damage And Girdling.
- Easy To Install, Specially Woven Webbing Has Lock Stitch Composition That Prevents Fraying Or Unraveling.
- Available Roll Sizes: 50', 150', 250', 500', 3000'

### JG-TTW34 - 3/4" Tie-Down Webbing For Guying & Staking

Jiggly Greenhouse® Tree Tie Webbing provides support for young trees and newly transplanted large trees, protecting them from high winds while they grow sturdy roots. This versatile webbing is also used to shape vegetation, as well as guying and staking any size tree boasting a tensile strength of 1,000lbs. It features a natural, olive green polypropylene fabric guaranteed to last season after season with embedded UV resistant properties promoting long-lasting color that blends in with the tree and its surroundings. The soft exterior of this Tree Tie Webbing prevents plant and bark damage yet remains more reliable than commonly used rope or twine, with unyielding strength to support even the largest newly transplanted trees. The Jiggly Greenhouse® Tree Tie Webbing is a cost-effective solution to support a variety of plant life to form solid roots despite the elements.

### Recommended Accessories:

| Technical Specifications: |                                                      |
|---------------------------|------------------------------------------------------|
| SKU:                      | JG-TTW34                                             |
| Brand:                    | Jiggly Greenhouse®                                   |
| Description:              | Tree Tie-Down Support Webbing                        |
| Fabric Composition:       | Polypropylene With Embedded UV Inhibitors            |
| Fabric Width:             | 3/4"                                                 |
| Spool Lengths:            | 50', 150', 250', 500', 3000'                         |
| Tensile Strength:         | 1000 lbs.                                            |
| Color:                    | Olive Green                                          |
| Country Of Origin:        | Made In The USA                                      |
| Ideal Applications:       | Guying, Staking, Wind Protection & Support           |
| Additional Features:      | Low Stretch, Anti-Fraying Lock Stitch, UV Inhibitors |