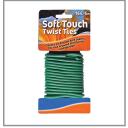

#### JG-TTW34 - 3/4" Tie-Down Webbing For Guying & Staking

- Provides Support For Newly Transplanted Trees, Young Trees, Shrubs, And Other Plant Life While Establishing Solid Roots.
- Cost-Effective Solution To Protect And Stabilize Even The Largest Trees Against High Winds With A Tensile Strength Of 1,000lbs.
- Gentle Polypropylene Fabric Has Built-In UV Inhibitors To Guarantee Long-Lasting Natural Olive Green Color Season After Season, And Soft Exterior To Prevent Plant Damage And Girdling.
- Easy To Install, Specially Woven Webbing Has Lock Stitch Composition That Prevents Fraying Or Unraveling.
- Available Roll Sizes: 50', 150', 250', 500', 3000'

### JG-TTW34 - 3/4" Tie-Down Webbing For Guying & Staking

Jiggly Greenhouse® Tree Tie Webbing provides support for young trees and newly transplanted large trees, protecting them from high winds while they grow sturdy roots. This versatile webbing is also used to shape vegetation, as well as guying and staking any size tree boasting a tensile strength of 1,000lbs. It features a natural, olive green polypropylene fabric guaranteed to last season after season with embedded UV resistant properties promoting long-lasting color that blends in with the tree and its surroundings. The soft exterior of this Tree Tie Webbing prevents plant and bark damage yet remains more reliable than commonly used rope or twine, with unyielding strength to support even the largest newly transplanted trees. The Jiggly Greenhouse® Tree Tie Webbing is a cost-effective solution to support a variety of plant life to form solid roots despite the elements.

### Recommended Accessories:

| Technical Specifications: |                                                      |
|---------------------------|------------------------------------------------------|
| SKU:                      | JG-TTW34                                             |
| Brand:                    | Jiggly Greenhouse®                                   |
| Description:              | Tree Tie-Down Support Webbing                        |
| Fabric Composition:       | Polypropylene With Embedded UV Inhibitors            |
| Fabric Width:             | 3/4"                                                 |
| Spool Lengths:            | 50', 150', 250', 500', 3000'                         |
| Tensile Strength:         | 1000 lbs.                                            |
| Color:                    | Olive Green                                          |
| Country Of Origin:        | Made In The USA                                      |
| Ideal Applications:       | Guying, Staking, Wind Protection & Support           |
| Additional Features:      | Low Stretch, Anti-Fraying Lock Stitch, UV Inhibitors |