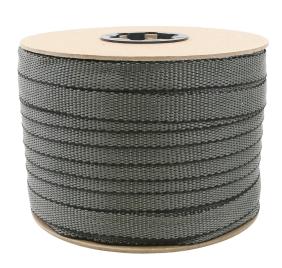

#### JG-TTW34 - 3/4" Tie-Down Webbing For Guying & Staking

- Provides Support For Newly Transplanted Trees, Young Trees, Shrubs, And Other Plant Life While Establishing Solid Roots.
- Cost-Effective Solution To Protect And Stabilize Even The Largest Trees Against High Winds With A Tensile Strength Of 1,000lbs.
- Gentle Polypropylene Fabric Has Built-In UV Inhibitors To Guarantee Long-Lasting Natural Olive Green Color Season After Season, And Soft Exterior To Prevent Plant Damage And Girdling.
- Easy To Install, Specially Woven Webbing Has Lock Stitch Composition That Prevents Fraying Or Unraveling.
- Available Roll Sizes: 50', 150', 250', 500', 3000'

### Recommended Accessories:

| Technical Specifications: |                                                      |
|---------------------------|------------------------------------------------------|
| SKU:                      | JG-TTW34                                             |
| Brand:                    | Jiggly Greenhouse®                                   |
| Description:              | Tree Tie-Down Support Webbing                        |
| Fabric Composition:       | Polypropylene With Embedded UV Inhibitors            |
| Fabric Width:             | 3/4"                                                 |
| Spool Lengths:            | 50', 150', 250', 500', 3000'                         |
| Tensile Strength:         | 1000 lbs.                                            |
| Color:                    | Olive Green                                          |
| Country Of Origin:        | Made In The USA                                      |
| Ideal Applications:       | Guying, Staking, Wind Protection & Support           |
| Additional Features:      | Low Stretch, Anti-Fraying Lock Stitch, UV Inhibitors |