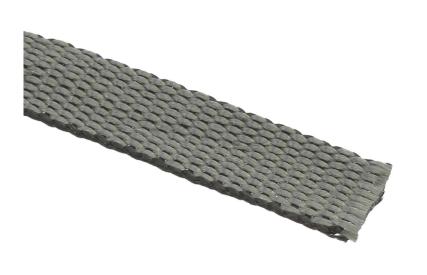

#### JG-TTW34 - 3/4" Tie-Down Webbing For Guying & Staking

- Provides Support For Newly Transplanted Trees, Young Trees, Shrubs, And Other Plant Life While Establishing Solid Roots.
- Cost-Effective Solution To Protect And Stabilize Even The Largest Trees Against High Winds With A Tensile Strength Of 1,000lbs.
- Gentle Polypropylene Fabric Has Built-In UV Inhibitors To Guarantee Long-Lasting Natural Olive Green Color Season After Season, And Soft Exterior To Prevent Plant Damage And Girdling.
- Easy To Install, Specially Woven Webbing Has Lock Stitch Composition That Prevents Fraying Or Unraveling.
- Available Roll Sizes: 50', 150', 250', 500', 3000'

### JG-TTW34 - 3/4" Tie-Down Webbing For Guying & Staking

Jiggly Greenhouse® Tree Tie Webbing provides support for young trees and newly transplanted large trees, protecting them from high winds while they grow sturdy roots. This versatile webbing is also used to shape vegetation, as well as guying and staking any size tree boasting a tensile strength of 1,000lbs. It features a natural, olive green polypropylene fabric guaranteed to last season after season with embedded UV resistant properties promoting long-lasting color that blends in with the tree and its surroundings. The soft exterior of this Tree Tie Webbing prevents plant and bark damage yet remains more reliable than commonly used rope or twine, with unyielding strength to support even the largest newly transplanted trees. The Jiggly Greenhouse® Tree Tie Webbing is a cost-effective solution to support a variety of plant life to form solid roots despite the elements.

### Recommended Accessories:

| Technical Specifications: |                                                      |
|---------------------------|------------------------------------------------------|
| SKU:                      | JG-TTW34                                             |
| Brand:                    | Jiggly Greenhouse®                                   |
| Description:              | Tree Tie-Down Support Webbing                        |
| Fabric Composition:       | Polypropylene With Embedded UV Inhibitors            |
| Fabric Width:             | 3/4"                                                 |
| Spool Lengths:            | 50', 150', 250', 500', 3000'                         |
| Tensile Strength:         | 1000 lbs.                                            |
| Color:                    | Olive Green                                          |
| Country Of Origin:        | Made In The USA                                      |
| Ideal Applications:       | Guying, Staking, Wind Protection & Support           |
| Additional Features:      | Low Stretch, Anti-Fraying Lock Stitch, UV Inhibitors |