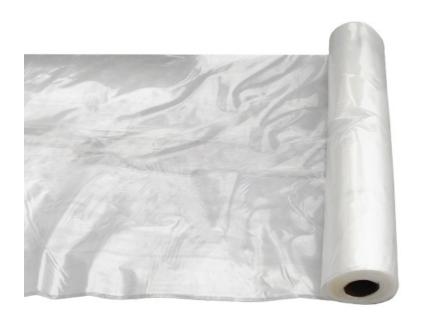

### Apex Clear Plastic Greenhouse Grow Film (4 Year, 6 Mil)

- 4-Year Rated, 6 Mil. Apex Greenhouse Grow Film provides all-weather protection, UVA Inhibitors & Anti-Drip Barriers.
- Installation is quick and easy when using Jiggly Greenhouse® Jiggly Wire and Aluminum Locking U-Channels.
- Can be used for a wide variety of different applications - Designed for maximum light transmission (90% PAR transmission).
- Available in a wide variety of lengths and widths to meet whatever needs required for covering your greenhouse or hoop house frame.

#### Apex Clear Plastic Greenhouse Grow Film (4 Year, 6 Mil)

Jiggly Greenhouse® Apex Clear Plastic Greenhouse Grow Film will provide the necessary all-weather protection that any greenhouse or hoop house needs. It is one of the most commonly used greenhouse coverings because of its affordability, and DIY-friendly installation. This 4-Year, 6 Mil rated greenhouse film will provide protection from the elements with its incredible features including UVA Inhibitors and Anti-Drip Barriers made to enhance the growth of any crop.

Master rolls for custom sizes are in stock and available in lengths ranging from 50' to 300' and widths from 10' to 56'.

\*For custom orders, please call us at (800) 878-7829.

| Technical Specifications:                |                                                                                                                                                           |
|------------------------------------------|-----------------------------------------------------------------------------------------------------------------------------------------------------------|
| SKU:                                     | POLY-6M-APEX                                                                                                                                              |
| Brand:                                   | Jiggly Greenhouse® Apex                                                                                                                                   |
| Description:                             | Clear Plastic Greenhouse Grow Film                                                                                                                        |
| Color:                                   | Clear                                                                                                                                                     |
| Key Features:                            | UVA Inhibitors & Anti-Drip Barrier                                                                                                                        |
| Thickness:                               | 6 Mil. (0.006 in.)                                                                                                                                        |
| Warranty:                                | 4-Year Quality Guarantee                                                                                                                                  |
| Light Diffusion:                         | 23%                                                                                                                                                       |
| Light Transmission:                      | 90%                                                                                                                                                       |
| Available Widths:                        | 10', 12', 14'. 16'. 18'. 20'. 24'. 25'. 28'. 32'. 36'. 40'. 42'.<br>48'. 50'. 52'. and 56'                                                                |
|                                          | *Custom Widths Available Upon Request                                                                                                                     |
| Available Lengths:                       | 50', 60', 70', 80', 90', 100', 110', 120', 130', 140', 150', 160', 170', 180', 190', 200', 210', 220', 230', 240', 250', 260', 270', 280', 290', and 300' |
|                                          | *Custom Lengths Available Upon Request                                                                                                                    |
| Falling Dart Impact:                     | >900 Grams                                                                                                                                                |
| Tensile Strength At Break:<br>ASTM D-882 | 25 MPa [MD]<br>25 MPa [TD]                                                                                                                                |
| Elongation At Break:<br>ASTM D-882       | 780% [MD]<br>761% [TD]                                                                                                                                    |