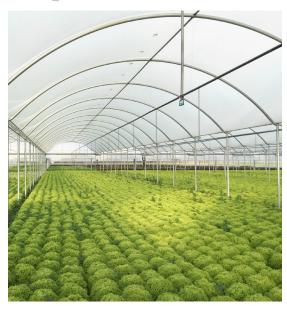

### Apex Clear Plastic Greenhouse Grow Film (4 Year, 6 Mil)

- 4-Year Rated, 6 Mil. Apex Greenhouse Grow Film provides all-weather protection, UVA Inhibitors & Anti-Drip Barriers.
- Installation is quick and easy when using Jiggly Greenhouse® Jiggly Wire and Aluminum Locking U-Channels.
- Can be used for a wide variety of different applications - Designed for maximum light transmission (90% PAR transmission).
- Available in a wide variety of lengths and widths to meet whatever needs required for covering your greenhouse or hoop house frame.

#### Apex Clear Plastic Greenhouse Grow Film (4 Year, 6 Mil)

Jiggly Greenhouse® Apex Clear Plastic Greenhouse Grow Film will provide the necessary all-weather protection that any greenhouse or hoop house needs. It is one of the most commonly used greenhouse coverings because of its affordability, and DIY-friendly installation. This 4-Year, 6 Mil rated greenhouse film will provide protection from the elements with its incredible features including UVA Inhibitors and Anti-Drip Barriers made to enhance the growth of any crop.