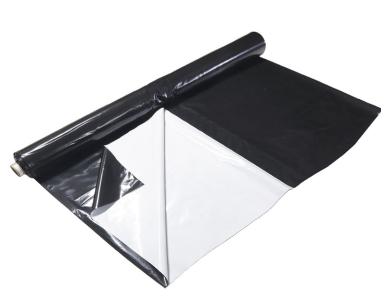

# Zebra Black/White Light Deprivation Film (4 Year, 6 Mil)

- 4-Year Rated, 6 Mil. Zebra Black and White Light Deprivation Overwinter Greenhouse Film provides the protection and climate-controlled environment your greenhouse needs.
- Installation is quick and easy when using Jiggly Greenhouse® Jiggly Wire and Aluminum Locking U-Channels.
- Can be used for a wide variety of different applications Designed for use with multi-layered greenhouse film coverings.
- Available in a wide variety of lengths and widths to meet whatever needs required for covering your greenhouse or hoop house frame.

## Zebra Black/White Light Deprivation Film (4 Year, 6 Mil)

Jiggly Greenhouse® Zebra Light Deprivation Film provides the protection and climate-controlled environment your greenhouse needs. With its opaque black inner layer and white outer layer, it's designed to absorb UV light and keep the interior temperature from overheating. It features a 4-Year, 6 Mil rating and will provide crop protection from harsh weather and with its blackout properties, work together, to create an ideal environment for the growth of crops and other flowering plants.