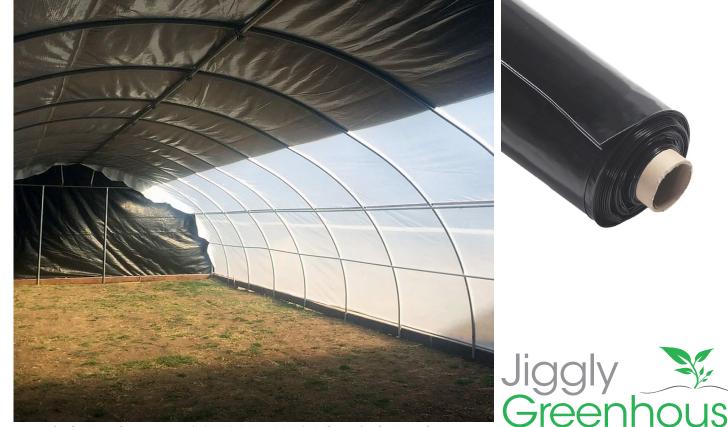

# Zebra Black/White Light Deprivation Film (4 Year, 6 Mil)

- 4-Year Rated, 6 Mil. Zebra Black and White Light Deprivation Overwinter Greenhouse Film provides the protection and climate-controlled environment your greenhouse needs.
- Installation is quick and easy when using Jiggly Greenhouse® Jiggly Wire and Aluminum Locking U-Channels.
- Can be used for a wide variety of different applications Designed for use with multi-layered greenhouse film coverings.
- Available in a wide variety of lengths and widths to meet whatever needs required for covering your greenhouse or hoop house frame.

## Zebra Black/White Light Deprivation Film (4 Year, 6 Mil)

Jiggly Greenhouse® Zebra Light Deprivation Film provides the protection and climate-controlled environment your greenhouse needs. With its opaque black inner layer and white outer layer, it's designed to absorb UV light and keep the interior temperature from overheating. It features a 4-Year, 6 Mil rating and will provide crop protection from harsh weather and with its blackout properties, work together, to create an ideal environment for the growth of crops and other flowering plants.