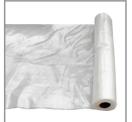

# Zebra Black/White Light Deprivation Film (4 Year, 6 Mil)

- 4-Year Rated, 6 Mil. Zebra Black and White Light Deprivation Overwinter Greenhouse Film provides the protection and climate-controlled environment your greenhouse needs.
- Installation is quick and easy when using Jiggly Greenhouse® Jiggly Wire and Aluminum Locking U-Channels.
- Can be used for a wide variety of different applications Designed for use with multi-layered greenhouse film coverings.
- Available in a wide variety of lengths and widths to meet whatever needs required for covering your greenhouse or hoop house frame.

## Zebra Black/White Light Deprivation Film (4 Year, 6 Mil)

Jiggly Greenhouse® Zebra Light Deprivation Film provides the protection and climate-controlled environment your greenhouse needs. With its opaque black inner layer and white outer layer, it's designed to absorb UV light and keep the interior temperature from overheating. It features a 4-Year, 6 Mil rating and will provide crop protection from harsh weather and with its blackout properties, work together, to create an ideal environment for the growth of crops and other flowering plants.