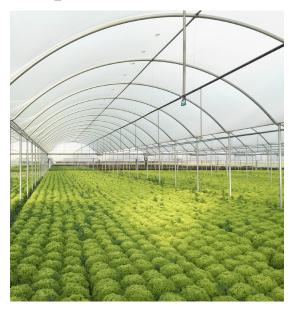

### Apex Clear Plastic Greenhouse Grow Film (4 Year, 6 Mil)

- 4-Year Rated, 6 Mil. Apex Greenhouse Grow Film provides all-weather protection, UVA Inhibitors & Anti-Drip Barriers.
- Installation is quick and easy when using Jiggly Greenhouse® Jiggly Wire and Aluminum Locking U-Channels.
- Can be used for a wide variety of different applications - Designed for maximum light transmission (90% PAR transmission).
- Available in a wide variety of lengths and widths to meet whatever needs required for covering your greenhouse or hoop house frame.

#### Apex Clear Plastic Greenhouse Grow Film (4 Year, 6 Mil)

Jiggly Greenhouse® Apex Clear Plastic Greenhouse Grow Film will provide the necessary all-weather protection that any greenhouse or hoop house needs. It is one of the most commonly used greenhouse coverings because of its affordability, and DIY-friendly installation. This 4-Year, 6 Mil rated greenhouse film will provide protection from the elements with its incredible features including UVA Inhibitors and Anti-Drip Barriers made to enhance the growth of any crop.