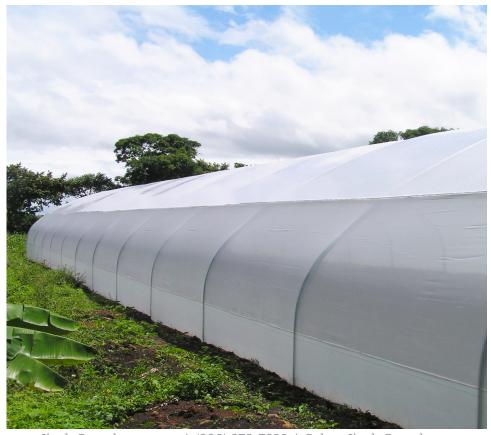

### Apex Clear Plastic Greenhouse Grow Film (4 Year, 6 Mil)

- 4-Year Rated, 6 Mil. Apex Greenhouse Grow Film provides all-weather protection, UVA Inhibitors & Anti-Drip Barriers.
- Installation is quick and easy when using Jiggly Greenhouse® Jiggly Wire and Aluminum Locking U-Channels.
- Can be used for a wide variety of different applications - Designed for maximum light transmission (90% PAR transmission).
- Available in a wide variety of lengths and widths to meet whatever needs required for covering your greenhouse or hoop house frame.

#### Apex Clear Plastic Greenhouse Grow Film (4 Year, 6 Mil)

Jiggly Greenhouse® Apex Clear Plastic Greenhouse Grow Film will provide the necessary all-weather protection that any greenhouse or hoop house needs. It is one of the most commonly used greenhouse coverings because of its affordability, and DIY-friendly installation. This 4-Year, 6 Mil rated greenhouse film will provide protection from the elements with its incredible features including UVA Inhibitors and Anti-Drip Barriers made to enhance the growth of any crop.