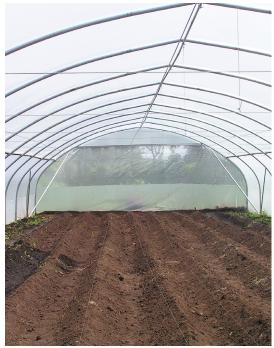

### Apex Clear Plastic Greenhouse Grow Film (4 Year, 6 Mil)

- 4-Year Rated, 6 Mil. Apex Greenhouse Grow Film provides all-weather protection, UVA Inhibitors & Anti-Drip Barriers.
- Installation is quick and easy when using Jiggly Greenhouse® Jiggly Wire and Aluminum Locking U-Channels.
- Can be used for a wide variety of different applications - Designed for maximum light transmission (90% PAR transmission).
- Available in a wide variety of lengths and widths to meet whatever needs required for covering your greenhouse or hoop house frame.

#### Apex Clear Plastic Greenhouse Grow Film (4 Year, 6 Mil)

Jiggly Greenhouse® Apex Clear Plastic Greenhouse Grow Film will provide the necessary all-weather protection that any greenhouse or hoop house needs. It is one of the most commonly used greenhouse coverings because of its affordability, and DIY-friendly installation. This 4-Year, 6 Mil rated greenhouse film will provide protection from the elements with its incredible features including UVA Inhibitors and Anti-Drip Barriers made to enhance the growth of any crop.